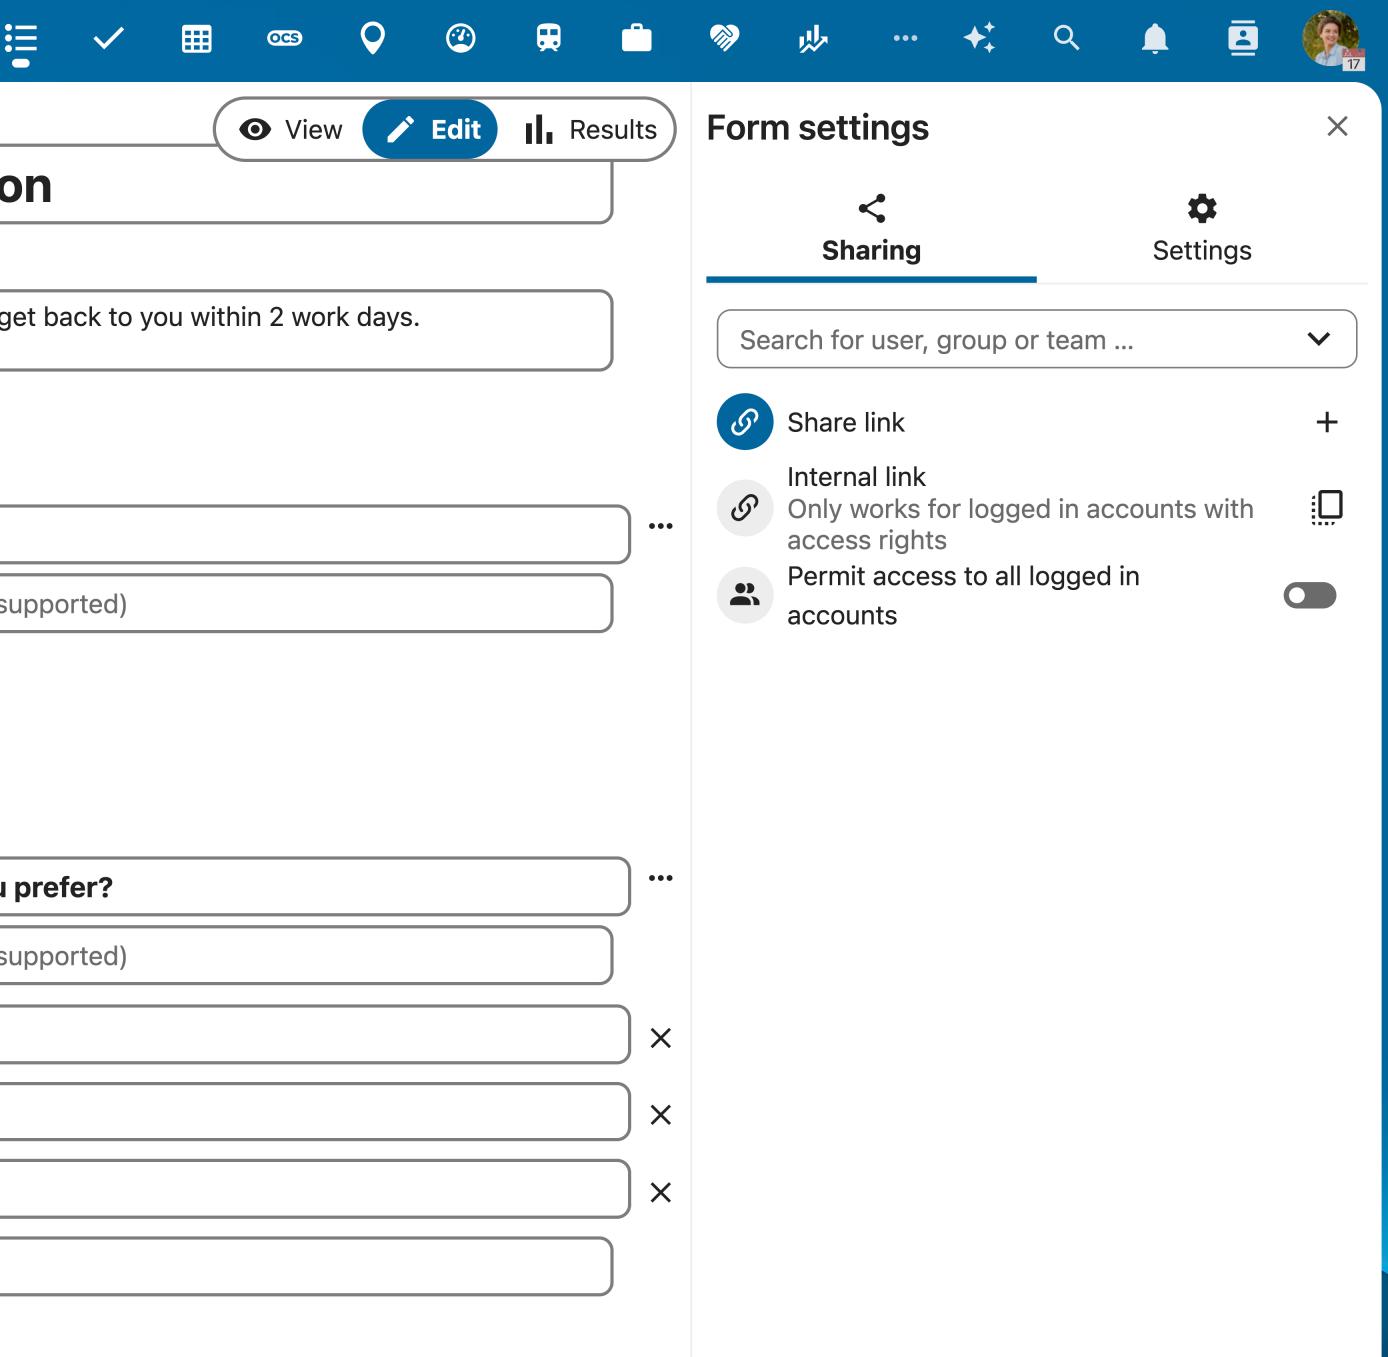

#### **Kindergarten Application**

**ŢĈ**Ţ

Please provide correct information. We will get back to you within 2 work days.

Responses are connected to your account.

At what date does your child turn 3?

Description (formatting using Markdown is supported)

People can pick a date

Q

Ξ<

Which kindergarten location would you prefer?

Description (formatting using Markdown is supported)

Little Explorers Akademy

Bright Beginnings Kindergarten

Rainbow Path Preschool

Add a new answer

+ Add a question