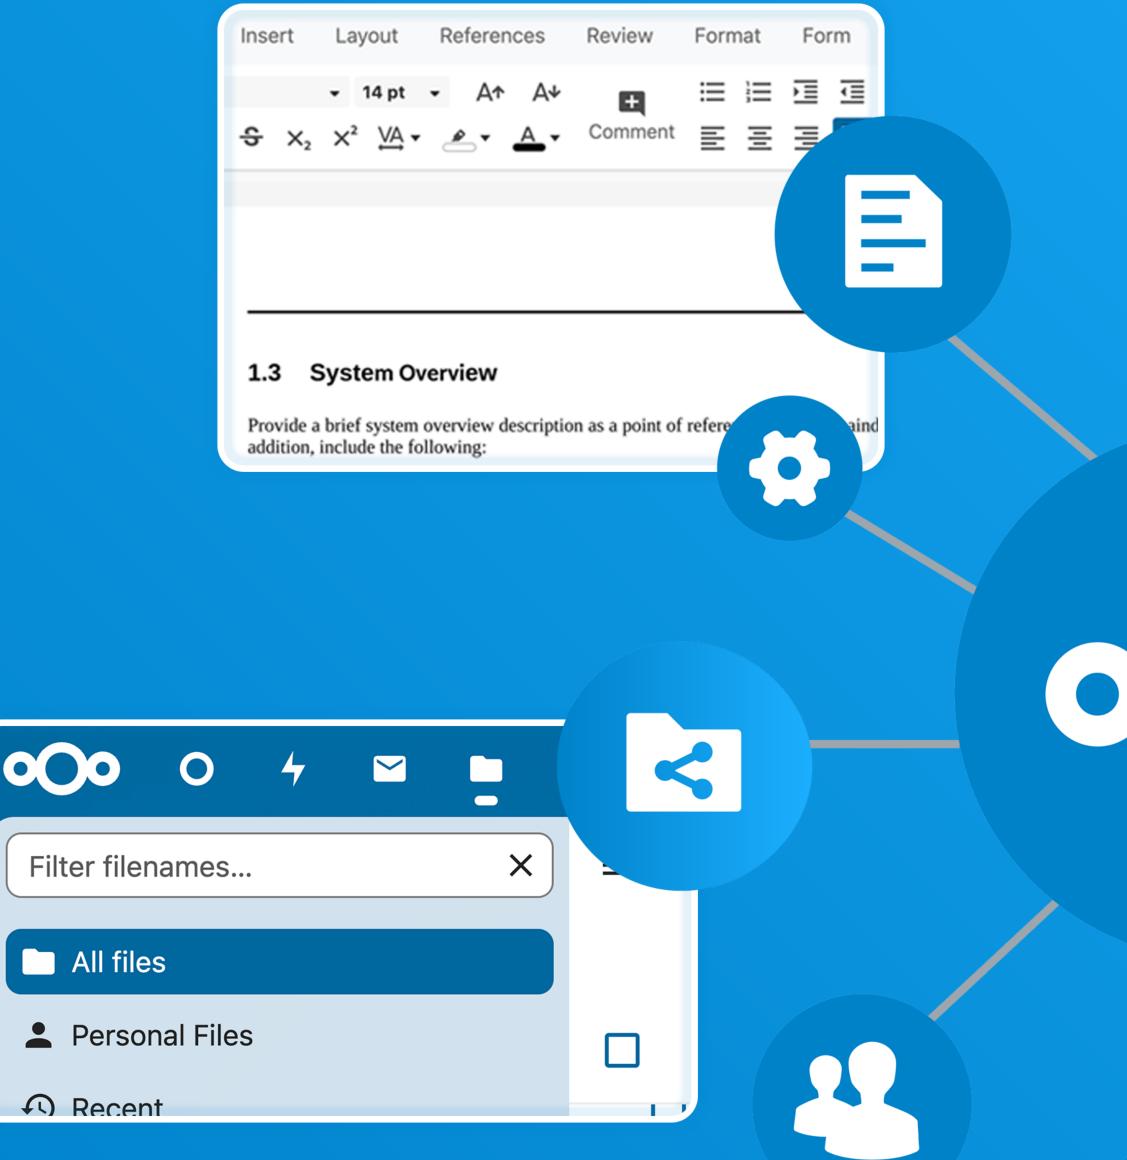

# What is needed

- Receive information from online submission
- Enter and track this information in a central place
- Initiate actions on that and track results

Key: interoperability with existing systems

- File management  $\checkmark$
- Mail processing, generating, sending, receiving
- PDF generation, parsing, signing, verification  $\checkmark$
- Data handling in Tables
- Approval Processes
- Notifications
- Al integration
- Payments
- XÖV handing
- Logging, Archiving
- **Deutschland ID**  $\checkmark$